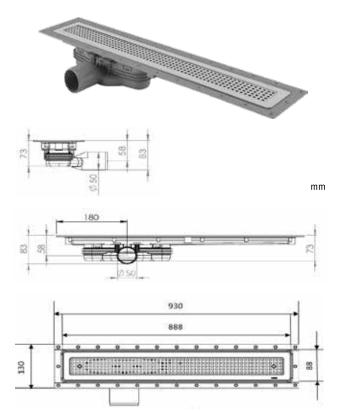

# **TECHNICAL INFORMATION**

| Product          |     |                                    |  |  |
|------------------|-----|------------------------------------|--|--|
| Size (mm)        | 900 | 930 length x 130 width x 83 height |  |  |
| Diameter (mm)    |     | 50                                 |  |  |
|                  |     | 75                                 |  |  |
| Outflow (L/sec)  |     | 0.80                               |  |  |
| Unit weight (kg) | 900 | 4.3                                |  |  |
|                  |     |                                    |  |  |
| Packaging        |     |                                    |  |  |
| Pieces per box   |     | 1                                  |  |  |
| Box size (cm)    | 900 | 24 x 110 x 15                      |  |  |
| Min. order       |     | 1 unit                             |  |  |