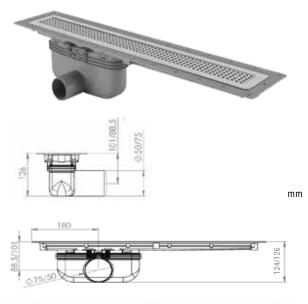

# **TECHNICAL INFORMATION**

| Size (mm)        | Ø50 side | 930 length x 130 width x 124 height |  |  |
|------------------|----------|-------------------------------------|--|--|
|                  | Ø50 side | 930 length x 130 width x 126 height |  |  |
| Diameter (mm)    |          | 50                                  |  |  |
|                  |          | 75                                  |  |  |
| Outflow (L/sec)  |          | 0.80                                |  |  |
| Unit weight (kg) | 600      | 4.3 - 4.6                           |  |  |
|                  |          |                                     |  |  |
| Packaging        |          |                                     |  |  |
| Pieces per box   |          | 1                                   |  |  |
| Box size (cm)    | 600      | 24 x 110 x 15                       |  |  |
| Min. order       |          | 1 unit                              |  |  |