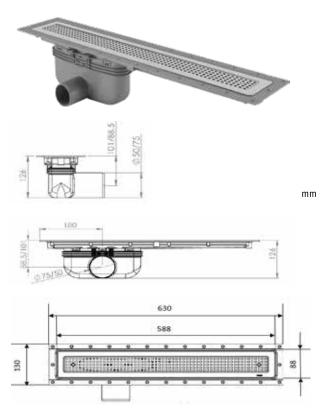

# **TECHNICAL INFORMATION**

| Size (mm)        | Ø50 side | 630 length x 130 width x 124 height |
|------------------|----------|-------------------------------------|
|                  | Ø50 side | 630 length x 130 width x 126 height |
| Diameter (mm)    |          | 50                                  |
|                  |          | 75                                  |
| Outflow (L/sec)  |          | 0.80                                |
| Unit weight (kg) | 600      | 3.8 - 3.9                           |
|                  |          |                                     |
| Packaging        |          |                                     |
| Pieces per box   |          | 1                                   |
| Box size (cm)    | 600      | 24 x 90 x 15                        |
| Min. order       |          | 1 unit                              |