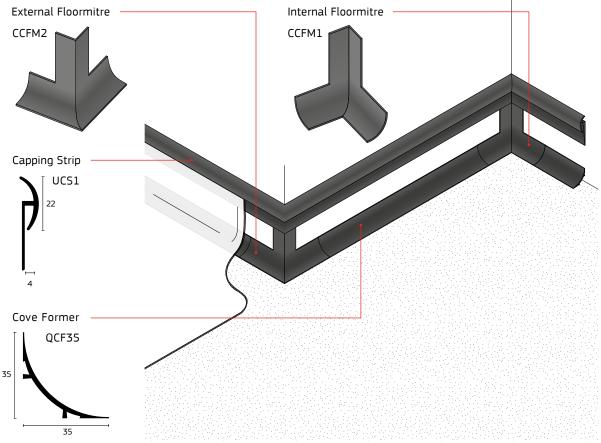

# INTERNAL/ EXTERNAL FLOORMITRES WITH COVE FORMERS & CAPPING STRIPS

These two preformed mouldings are used in conjunction with Cove Formers and Capping Strips to allow for the floor covering to be continued up the wall for a short distance (usually approx. 100mm) thus helping to create a clean finish in wet and sanitised areas. They save installation time and help provide a neat and professional finish at internal and external wall corners – removing the difficult process of mitre cutting the Cove Former profile.

## Fitting

- i) Internal and External Floormitres: Apply contact adhesive to the back of the Floormitres and the wall corners where they are to be fitted, all in accordance with the recommendations of the adhesive manufacturer. Fit the Floormitres in place at each respective corner as shown.
- ii) Capping Strip: Scribe a line on the wall where the floor covering is to finish. Apply contact adhesive to the back of the Capping Strip and the wall where it is to be fitted, all in accordance with the recommendations of the adhesive manufacturer. Fit the Capping Strip (lip down as shown below) in place.
- iii) Cove Former: Cut strips of Cove Former to abut the Floormitres at each corner. Apply contact adhesive to the back of the Cove Former and the wall/floor junction, all in accordance with the recommendations of the adhesive manufacturer. Fit the Cove Former in place.
- iv) Feed the floor covering over the radiused cove former and trim the edge to fit under the lip of the capping strip (all as shown). Trim floor covering around external corners and into internal corners and finish the joints with welding rod if a sealed installation is required.