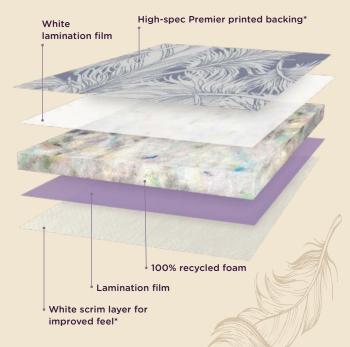

The new and improved design of Tredaire Premier underlays are made using a high-spec paper backing, branded in its eye-catching signature style and a scrim layer for improved dimensional stability.\*

100% recycled foam completes the package providing a sumptuous and tactile appeal like no other.