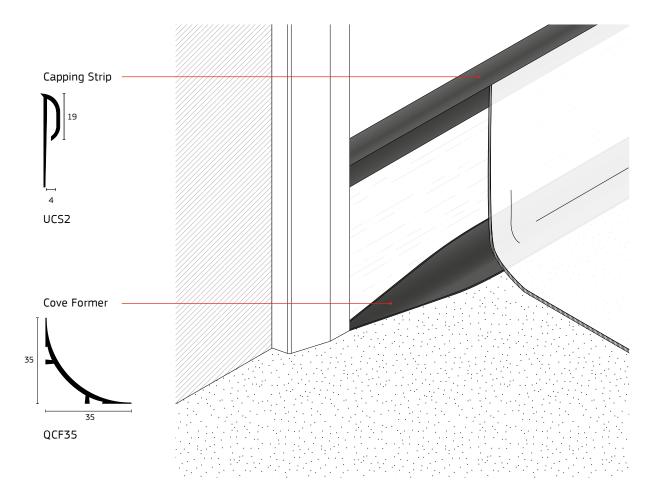

## COVE FORMER & CAPPING STRIP - DOOR FRAME FINISH

These two profiles are used in conjunction with each other to allow for the floor covering to be continued up the wall for a short distance (usually approx. 100mm) thus helping to create a clean finish in wet and sanitised areas. The Cove Former is installed at the junction of the floor and wall which provides a hidden radiused support for the floor covering as it is curved up the wall. The Capping Strip provides a neat finish to the edge of the floor covering.

## Fitting

- i) **Capping Strip:** Scribe a line on the wall where the floor covering is to finish. Apply contact adhesive to the back of the Capping Strip and the wall where it is to be fitted, all in accordance with the recommendations of the adhesive manufacturer. Fit the Capping Strip (lip down as shown below) in place.
- ii) Cove Former: Apply contact adhesive to the back of the cove former and the wall/floor junction, all in accordance with the recommendations of the adhesive manufacturer. Fit the Cove Former in place.
- Note: Where the wall to floor junction meets (say) a door frame the Cove Former should be trimmed with a taper to the point where it meets the frame – as shown below.
- iii) Feed the floor covering over the radiused Cove Former and trim the edge to fit under the lip of the Capping Strip (all as shown).